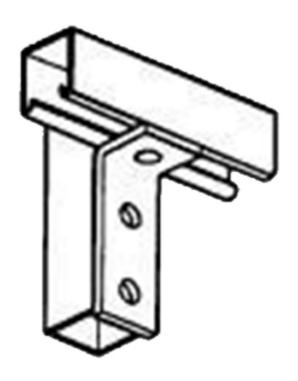

## Global Manufacturing Strut Accessories Corner Angle 3 Holes

## **Features**

Our Global Manufacturing Corner Angle connectors are designed to marry two intersecting metal framing channels at a 90 degree angle. They are made with 12-Gauge metal for strength/reinforcement and are electro-galvanized for added durability. This particular connector is sized at 4-1/8" x 1-5/8" and features 3 holes for support.

## Sizing and Features

| Product | Size               | Product Description    | Box<br>Qty. |
|---------|--------------------|------------------------|-------------|
| G306    | 4-1/8" x<br>1-5/8" | Corner Angle - 3 Holes | 50          |