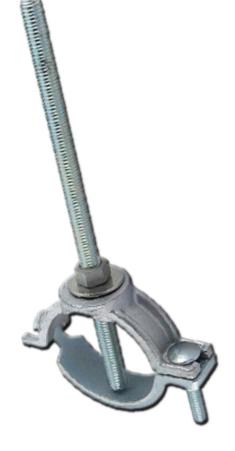

## Global Manufacturing-Threaded Conduit Support

## **Features**

Our Global Manufacturing Service Conduit Support is meant to enclose and hold conduit in place for long-time use and security. We offer this conduit support threaded from 2" - 4".

Malleable Iron

- Easy to Install
- Indoor or Outdoor Use

•Use to connect Rigid or IMC conduit to a metal base hub