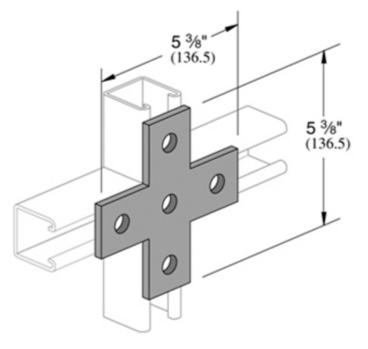

## **Features**

Our Global Manufacturing Cross Plate is designed to offer a single plated row of connections on the top of two intersecting channel bars, at a 90 Degree angle in a cross shape. They are made with 12-Gauge metal for strength/reinforcement and are electro-galvanized for added durability. This particular connector is offered at 5-3/8" x 5-3/8"; featuring 5 holes for support.

## **Sizing and Features**

| Product | Size               | Product Description   | Box<br>Qty. |
|---------|--------------------|-----------------------|-------------|
| G216    | 5-3/8" x<br>5-3/8" | Cross Plate - 5 Holes | 10          |